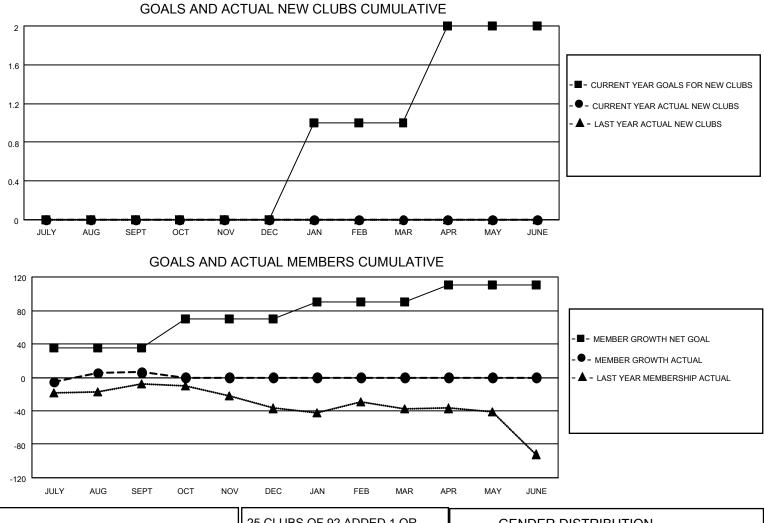

## LOCATION ENGLAND

District 105CW

Results as of: 9/30/2022

| Clubs                 |               |           |               | Members               |                        |                         |                                                    |
|-----------------------|---------------|-----------|---------------|-----------------------|------------------------|-------------------------|----------------------------------------------------|
| RESULTS FOR 2022-2023 |               |           |               | RESULTS FOR 2022-2023 |                        |                         |                                                    |
| QUARTER               | NEW CLUB GOAL | NEW CLUBS | DROPPED CLUBS | QUARTER               | BER GROWTH NET<br>GOAL | MEMBER GROWTH<br>ACTUAL | DROPPED<br>MEMBERS ACTUAL<br>(including transfers) |
| JULY/AUG/SEPT         | 0             | 0         | 0             | JULY/AUG/SEPT         | 35                     | 54                      | 46                                                 |
| OCT/NOV/DEC           | 0             | 0         | 0             | OCT/NOV/DEC           | 35                     | 0                       | 0                                                  |
| JAN/FEB/MAR           | 1             | 0         | 0             | JAN/FEB/MAR           | 20                     | 0                       | 0                                                  |
| APR/MAY/JUNE          | 1             | 0         | 0             | APR/MAY/JUNE          | 20                     | 0                       | 0                                                  |